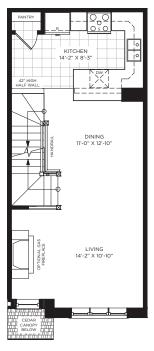

## Florence

3 Bed

Interior Floor Area 1,581 Sq. Ft.\* Roof Top Terrace 336 Sq. Ft.\* Total Area 1,917 Sq. Ft.\*



## Ground/Basement



## First Floor



Second Floor



## Third Floor



Rooftop Terrace



"Any dimensions, materials and/or specifications outlined, described or depicted in any plan, sketch or drawing attached as a schedule to the agreement of purchase and sale (or the disclosure statement) are subject to change without notice. Actual usable floor space and square footage of the Unit may vary from any stated or depicted floor area and/or draft plans and surveys. Furniture is not included. The exterior elevation and development/site plan of each Unit and the Condominium are subject to approval by the applicable governmental authorities, and accordingly are subject to any changes required by said authorities. The location and specifications any windows, mullions, doors, and or any decks, garages, shown or depicted on any pla