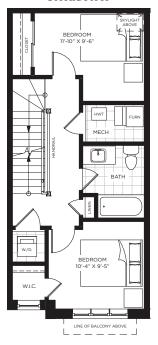

## Florence

3 Bed

Interior Floor Area 1,581 Sq. Ft.\* Roof Top Terrace 336 Sq. Ft.\* Total Area 1,917 Sq. Ft.\*



## Ground/Basement



## First Floor



Second Floor



## Third Floor



Rooftop Terrace



"Any dimensions, materials and/or specifications outlined, described or depicted in any plan, sketch or drawing attached as a schedule to the agreement of purchase and sale (or the disclosure statement) are subject to change without notice. Actual usable floor space and square footage of the Unit may vary from any stated or depicted floor area and/or draft plans and surveys. Furniture is not included. The exterior elevation and development/site plan of each Unit and the Condominium are subject to approval by the applicable governmental authorities, and accordingly are subject to any changes required by said authorities. The location and specifications any windows, mullions, doors, and or any decks, garages, shown or depicted on any plan, sketch or lay