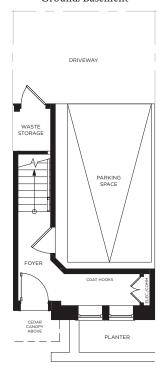

## Florence

3 Bed

Interior Floor Area 1,581 Sq. Ft.\* Roof Top Terrace 336 Sq. Ft.\* Total Area 1,917 Sq. Ft.\*



## Ground/Basement



## First Floor



Second Floor



## Third Floor



Rooftop Terrace



"Any dimensions, materials and/or specifications outlined, described or depicted in any plan, sketch or drawing attached as a schedule to the agreement of purchase and sale (or the disclosure statement) are subject to change without notice. Actual usable floor space and square footage of the Unit may vary from any stated or depicted floor area and/or draft plans and surveys. Furniture is not included. The exterior elevation and development/site plan of each Unit and the Condominium are subject to approval by the applicable governmental authorities, and accordingly are subject to any changes required by said authorities. The location and specifications any windows, mullions, doors, and or any decks, garages, shown or d